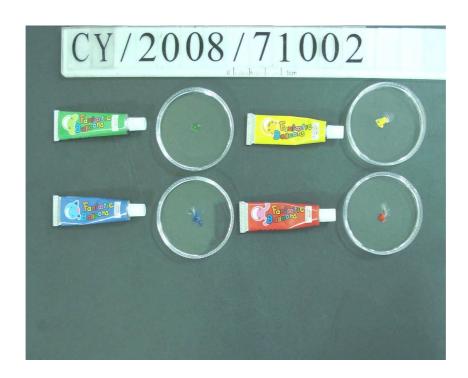

## Test Result(s)

PART NAME NO.1 : MIXED RED, BLUE, GREEN, YELLOW PASTE

| Test Item (s):                    | Unit | Method                                                                 | MDL | Result<br>No.1 |
|-----------------------------------|------|------------------------------------------------------------------------|-----|----------------|
| Toluene<br>(CAS No.: 000108-88-3) |      | With reference to US EPA 5021 method. Analysis was performed by GC/MS. | 1   | n.d.           |

Note: 1. mg/kg = ppm

2. n.d. = Not Detected

3. MDL = Method Detection Limit

4. The sample(s) was/were analyzed on behalf of the applicant as mixing sample in one testing. The above result(s) was/were only given as the informality value.